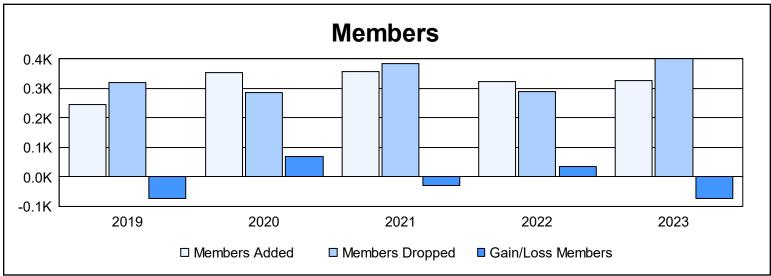

District 300E 3 As of June 2023 Cumulative

| Year      | New<br>Clubs | Dropped<br>Clubs | Gain/<br>Loss<br>Clubs | New<br>Members | Charter<br>Members | Reinstate<br>Members | Transfer<br>Members | Total<br>Member<br>Added | Total<br>Members<br>Dropped | Gain/<br>Loss<br>Members |
|-----------|--------------|------------------|------------------------|----------------|--------------------|----------------------|---------------------|--------------------------|-----------------------------|--------------------------|
| 2018-2019 | 0            | 0                | 0                      | 212            | 1                  | 24                   | 9                   | 246                      | 319                         | -73                      |
| 2019-2020 | 1            | 0                | 1                      | 285            | 33                 | 25                   | 12                  | 355                      | 285                         | 70                       |
| 2020-2021 | 0            | 0                | 0                      | 331            | 2                  | 15                   | 8                   | 356                      | 386                         | -30                      |
| 2021-2022 | 1            | 0                | 1                      | 249            | 44                 | 24                   | 6                   | 323                      | 289                         | 34                       |
| 2022-2023 | 0            | 0                | 0                      | 299            | 5                  | 15                   | 9                   | 328                      | 400                         | -72                      |
| Average   | 0            | 0                | 0                      | 275            | 17                 | 21                   | 9                   | 322                      | 336                         | -14                      |