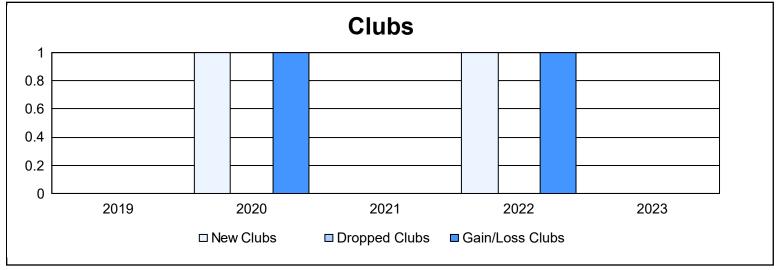

District 300E 3 As of June 2023 Cumulative

| Year      | New<br>Clubs | Dropped<br>Clubs | Gain/<br>Loss<br>Clubs | New<br>Members | Charter<br>Members | Reinstate<br>Members | Transfer<br>Members | Total<br>Member<br>Added | Total<br>Members<br>Dropped | Gain/<br>Loss<br>Members |
|-----------|--------------|------------------|------------------------|----------------|--------------------|----------------------|---------------------|--------------------------|-----------------------------|--------------------------|
| 2018-2019 | 0            | 0                | 0                      | 212            | 1                  | 24                   | 9                   | 246                      | 319                         | -73                      |
| 2019-2020 | 1            | 0                | 1                      | 285            | 33                 | 25                   | 12                  | 355                      | 285                         | 70                       |
| 2020-2021 | 0            | 0                | 0                      | 331            | 2                  | 15                   | 8                   | 356                      | 386                         | -30                      |
| 2021-2022 | 1            | 0                | 1                      | 249            | 44                 | 24                   | 6                   | 323                      | 289                         | 34                       |
| 2022-2023 | 0            | 0                | 0                      | 299            | 5                  | 15                   | 9                   | 328                      | 400                         | -72                      |
| Average   | 0            | 0                | 0                      | 275            | 17                 | 21                   | 9                   | 322                      | 336                         | -14                      |